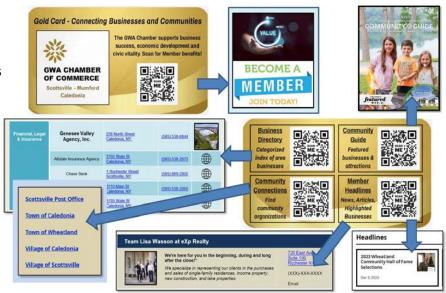

#### Gold Card Sponsor - \$ 125

The **GWA Chamber Gold Card** helps connect businesses and communities through multiple GWA Chamber online services, which are *easily accessible anytime and from anywhere*.

Gold Card Sponsors receive:

- Sponsor Listing on the GWA
  Chamber's website Member
  Headlines Forum Page, which is
  accessible via the Member
  Headlines QR Code on the
  back of the GWA Chamber
  Gold Card.
- Sponsor Listing on the GWA Chamber Facebook Page.
- 100 GWA Chamber Gold Cards to share with your customers and clients.

### **Business Connections Sponsor - \$ 100**

The GWA Chamber of Commerce Online Business Directory provides an index of more than 130 businesses that serve the GWA Chamber communities and other organizations.

**Business Connections Sponsors receive:** 

- Sponsor Listing on the GWA Chamber's website Business Directory Page.
- Sponsor Listing on the GWA Chamber Facebook Page.