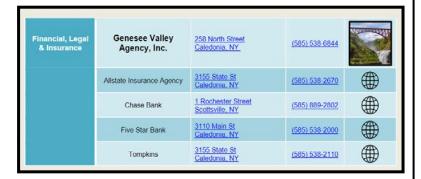

### **Business Connections Sponsor - \$ 100**

The GWA Chamber of Commerce Online Business Directory provides an index of more than 130 businesses that serve the GWA Chamber communities and other organizations.

**Business Connections Sponsors receive:** 

- Sponsor Listing on the GWA Chamber's website Business Directory Page.
- Sponsor Listing on the GWA Chamber Facebook Page.